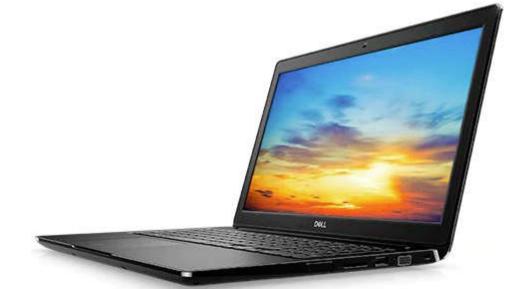

## Dell Latitude 3520

Intel Core i5-8265U (quad-core) Windows 10 Pro 8GB DDR4 RAM 500GB 7200RPM HDD 15.6" (1366x768) LCD Intel UHD 620 Graphics Dual-band 802.11AC + Bluetooth

Other details: 1 year warranty through Dell 3 cell 42Whr battery 65 watt AC adapter ~4.37lb