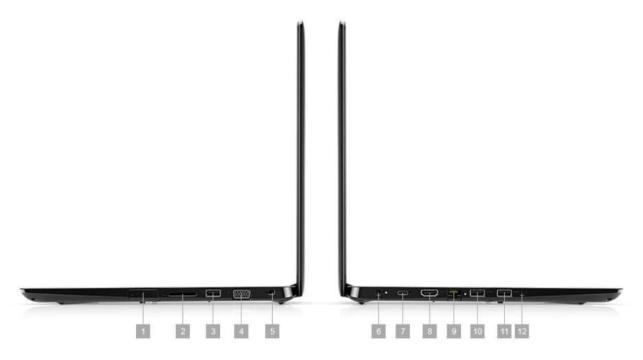

Legacy ports: Connecting to peripherals is streamlined and simple with the maximum amount of port options in any Latitude, including RJ45, HDMI, USB 3.1 and USB Type-C<sup>™</sup>. Plus, this laptop is the only Latitude to include VGA so you can connect without an adapter.

## Ports & Slots

1. SIM Slot (optional) | 2. SD 3.0 Memory card reader | 3. USB 2.0 | 4. VGA | 5. Noble Wedge Lock Slot | 6. 4.5mm adapter | 7. USB Type C<sup>™</sup> 3.1 Gen 1 with Power Delivery & DisplayPort | 8. HDMI 1.4 | 9. RJ-45 | 10. USB 3.1 Gen 1 | 11. USB 3.1 Gen 1 (with PowerShare) | 12. Universal Audio Jack